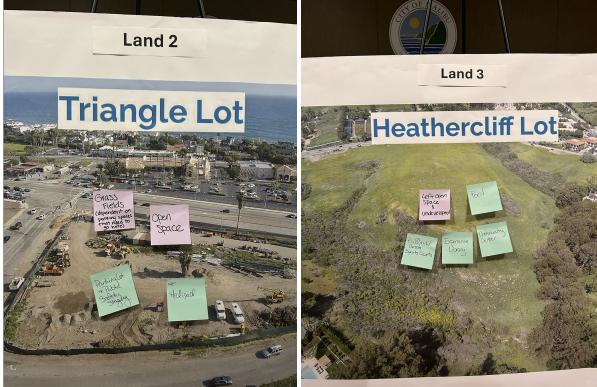

## ZOOM DISCUSSION NOTES:

- 1. Chili Cook Off
  - a. **Sports courts** (Pickleball)
  - b. **Pool** (build up area that is around other amenities in that area)
  - c. Can have multiple uses here based on land size
- 2. Triangle
  - a. Open space
  - b. Grass fields (dependent on parking spaces that actually need to go here)
  - c. Dependent on the parking space allocations for each of the lots
- 3. Heathercliff
  - a. Left open space and undeveloped
- 4. Trancas
  - a. **Golf course** community oriented course
  - b. Sports courts and grass sports fields (preference to sports courts)
  - c. Can have multiple uses here based on land size
- 5. La Paz
  - a. Open space