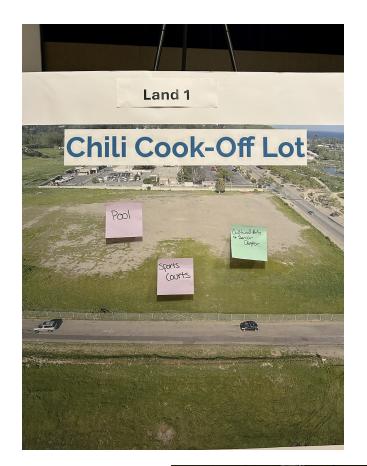

## ZOOM DISCUSSION NOTES:

- 1. Chili Cook Off
  - a. **Sports courts** (Pickleball)
  - b. **Pool** (build up area that is around other amenities in that area)
  - c. Can have multiple uses here based on land size
- 2. Triangle
  - a. Open space
  - b. Grass fields (dependent on parking spaces that actually need to go here)
  - c. Dependent on the parking space allocations for each of the lots
- 3. Heathercliff
  - a. Left open space and undeveloped
- 4. Trancas
  - a. **Golf course** community oriented course
  - b. Sports courts and grass sports fields (preference to sports courts)
  - c. Can have multiple uses here based on land size
- 5. La Paz
  - a. Open space