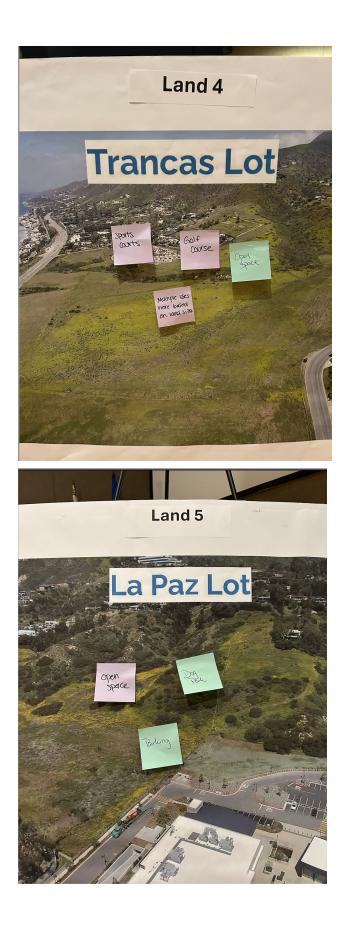

## ZOOM DISCUSSION NOTES:

- 1. Chili Cook Off
  - a. **Sports courts** (Pickleball)
  - b. **Pool** (build up area that is around other amenities in that area)
  - c. Can have multiple uses here based on land size
- 2. Triangle
  - a. Open space
  - b. Grass fields (dependent on parking spaces that actually need to go here)
  - c. Dependent on the parking space allocations for each of the lots
- 3. Heathercliff
  - a. Left open space and undeveloped
- 4. Trancas
  - a. **Golf course** community oriented course
  - b. Sports courts and grass sports fields (preference to sports courts)
  - c. Can have multiple uses here based on land size
- 5. La Paz
  - a. Open space